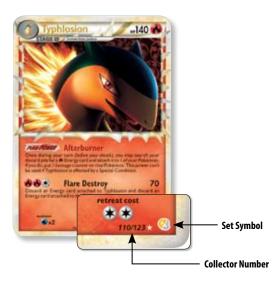

□ Masters Division (born in 1995 or earlier)

In addition to the card name and quantity of each card in your deck, we ask you to provide us with the set name and collector number of each Pokémon. This will help us ensure that each player is using a legal deck.